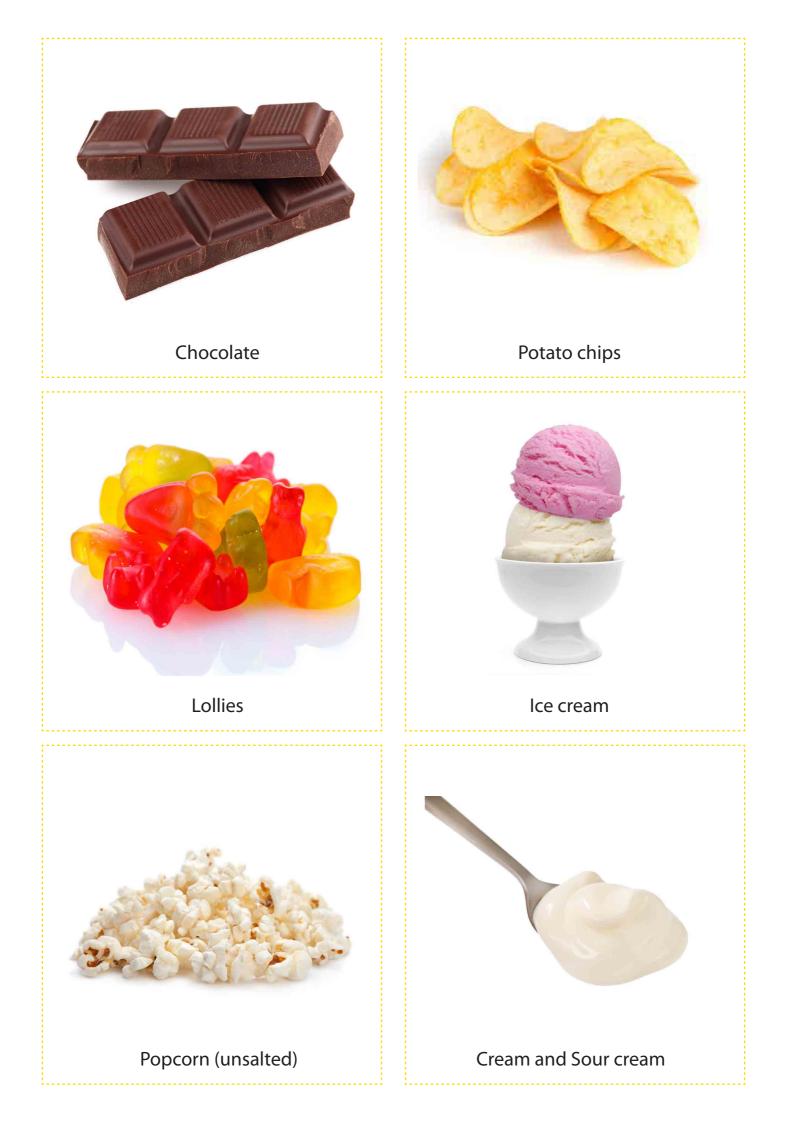

Resource © Better Health Company (2017)

| Potato chips                                                | Chocolate                                                     |
|-------------------------------------------------------------|---------------------------------------------------------------|
|                                                             |                                                               |
| Standard serve size = $\frac{1}{2}$ snack-size packet (30g) | Standard serve size = $\frac{1}{2}$ bar or 4 - 6 pieces (25g) |
|                                                             |                                                               |
|                                                             |                                                               |
|                                                             |                                                               |
|                                                             |                                                               |
|                                                             |                                                               |
|                                                             |                                                               |
|                                                             |                                                               |
|                                                             |                                                               |
| Resource © Better Health Company (2017)                     | Resource © Better Health Company (2017)                       |
| ll                                                          |                                                               |
|                                                             | Lellies                                                       |
| lce cream                                                   | Lollies                                                       |
| Standard serve size = 2 scoops                              | Standard serve size = 5 - 6 small lollies                     |
|                                                             |                                                               |
|                                                             |                                                               |
|                                                             |                                                               |
|                                                             |                                                               |
|                                                             |                                                               |
|                                                             |                                                               |
|                                                             |                                                               |
|                                                             |                                                               |
| Resource © Better Health Company (2017)                     | Resource © Better Health Company (2017)                       |
|                                                             |                                                               |
|                                                             | _                                                             |
| Cream or sour cream                                         | Popcorn                                                       |
| Standard serve size = 2 tablespoons (40g)                   | (unsalted)                                                    |
|                                                             | Standard serve size = 2 cups (25g)                            |
|                                                             |                                                               |
|                                                             |                                                               |
|                                                             |                                                               |
|                                                             |                                                               |
|                                                             |                                                               |
|                                                             |                                                               |
|                                                             |                                                               |

Resource © Better Health Company (2017)