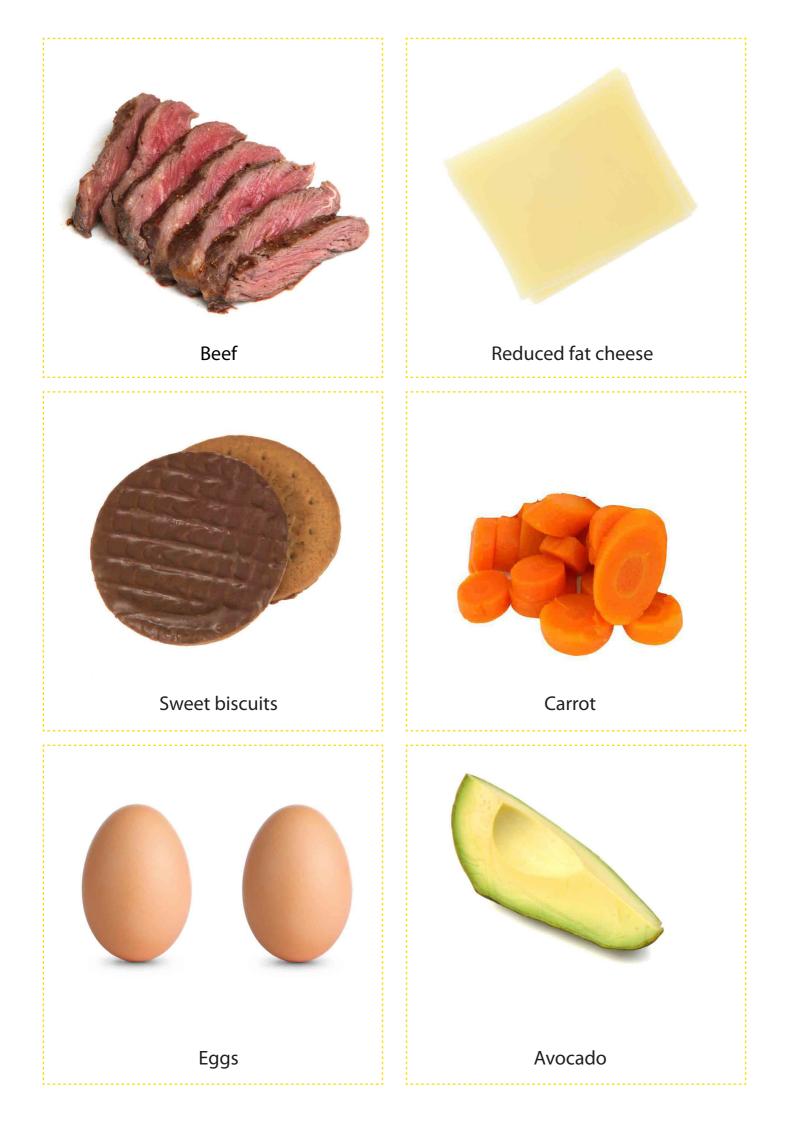

Resource © Better Health Company (2017)

| Reduced fat cheese                      | Beef                                               |
|-----------------------------------------|----------------------------------------------------|
| Standard serve size = 2 slices          | Standard serve size = 65g cooked (90 - 100<br>raw) |
| Resource © Better Health Company (2017) | Resource © Better Health Company (2017)            |
| Carrot                                  | Sweet biscuits                                     |
| Standard serve size = ½ cup cooked      | Standard serve size = 2 - 3 sweet plain biscui     |
| Resource © Better Health Company (2017) | Resource © Better Health Company (2017)            |
| Avocado                                 | Eggs                                               |
| Standard serve size = ¼ avocado         | Standard serve size = 2 large eggs                 |
| Resource © Better Health Company (2017) | Resource © Better Health Company (2017)            |