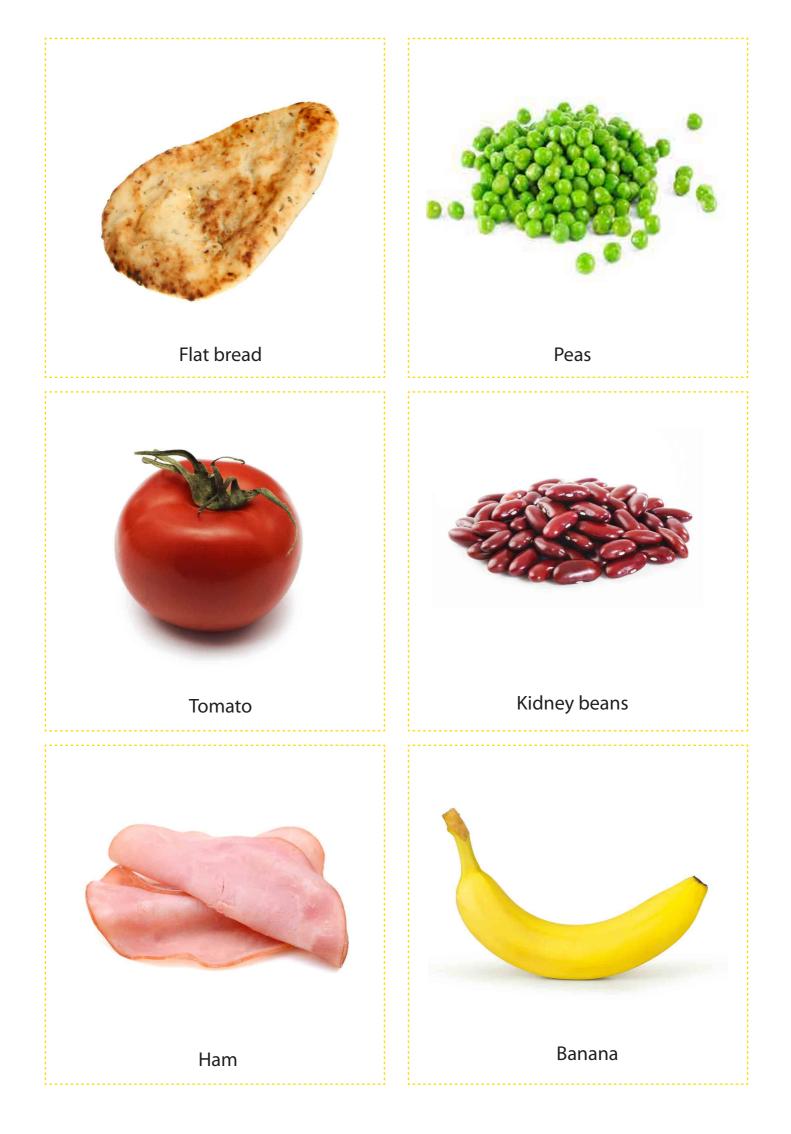

# Flat bread

Standard serve size =  $\frac{1}{2}$  medium flat bread

Resource © Better Health Company (2017)

Resource © Better Health Company (2017)

#### Peas

Standard serve size =  $\frac{1}{2}$  cup cooked

#### Tomato

Standard serve size = 1 medium tomato

Resource © Better Health Company (2017)

# Kidney beans

Standard serve size (vegetables) =  $\frac{1}{2}$  cup cooked or canned Standard serve size (protein) = 1 cup cooked or canned

#### Ham

Standard serve size = 2 slices (50 - 60 g)

Resource © Better Health Company (2017)

| Grapes                                       | Orange                                               |
|----------------------------------------------|------------------------------------------------------|
| Standard serve size = about 20 grapes        | Standard serve size = 1 medium orange                |
|                                              |                                                      |
|                                              |                                                      |
|                                              |                                                      |
|                                              |                                                      |
|                                              |                                                      |
| Resource © Better Health Company (2017)      | Resource © Better Health Company (2017)              |
|                                              |                                                      |
| Tinned tuna                                  | Lard and Vegetable shortening (Copha)                |
| Standard serve size = 1 small can            | Standard serve size = 1 tblsp (20g)                  |
|                                              |                                                      |
|                                              |                                                      |
|                                              |                                                      |
|                                              |                                                      |
|                                              |                                                      |
| Resource © Better Health Company (2017)      | Resource © Better Health Company (2017)              |
|                                              |                                                      |
| Tinned peaches in natural juice              | Sausages                                             |
| Standard serve size = 1 cup (no added sugar) | Standard serve size = $1\frac{1}{2}$ thick or 2 thin |
|                                              | sausages                                             |
|                                              |                                                      |
|                                              |                                                      |
|                                              |                                                      |
|                                              |                                                      |

#### Banana

Standard serve size = 1 medium banana

Resource © Better Health Company (2017)