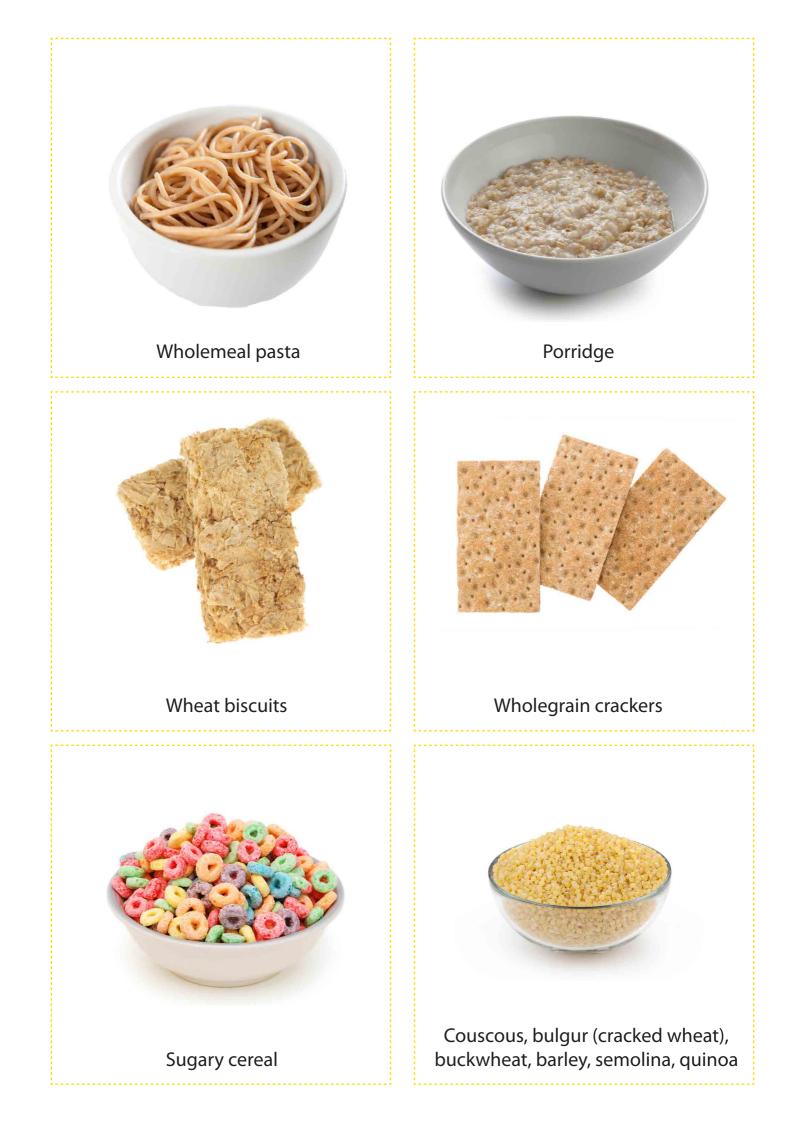

# Wholemeal pasta

Standard serve size =  $\frac{1}{2}$  cup cooked

Resource © Better Health Company (2017)

Resource © Better Health Company (2017)

# Porridge

Standard serve size = ½ cup cooked (cooked with water)

# Wheat biscuits

Standard serve size = 2

Resource © Better Health Company (2017)

Couscous, bulgur (cracked wheat), buckwheat, barley, semolina, quinoa

Standard serve size =  $\frac{1}{2}$  cup cooked

Resource © Better Health Company (2017)

# Wholegrain crackers

Standard serve size = 3 crispbreads

# Sugary cereal

Standard serve size =  $\frac{2}{3}$  cup

Resource © Better Health Company (2017)