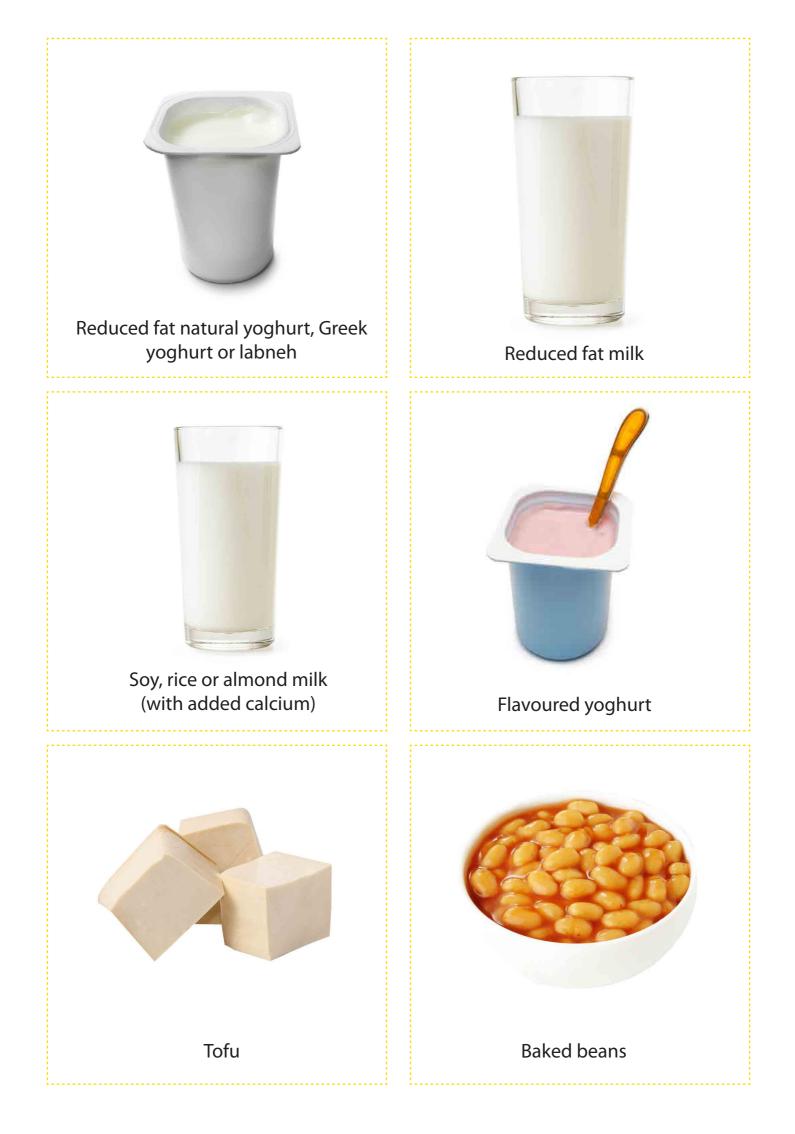

# Reduced fat milk

Standard serve size = 1 cup (250ml)

# Reduced fat natural yoghurt, Greek yoghurt or labneh

Standard serve size =  $\frac{3}{4}$  cup (200g)

Resource © Better Health Company (2017)

Resource © Better Health Company (2017)

# Flavoured yoghurt

Standard serve size =  $\frac{3}{4}$  cup (200g)

Soy, rice or almond milk (with added calcium)

Standard serve size =1 cup (250ml)

Resource © Better Health Company (2017)

Baked beans

Standard serve size (vegetables) =  $\frac{1}{2}$  cup cooked or canned Standard serve size (protein) = 1 cup cooked or canned Resource © Better Health Company (2017)

Tofu Standard serve size = 170g

Resource © Better Health Company (2017)