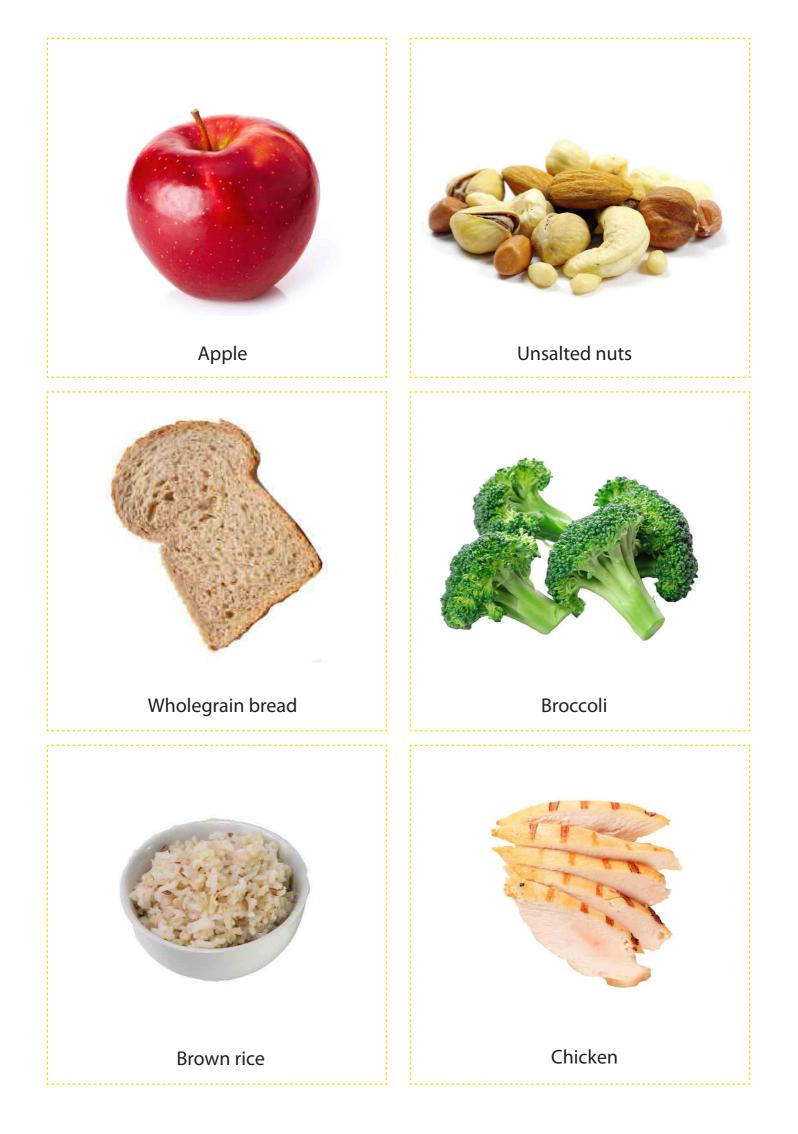

# Unsalted nuts Apple Standard serve size = 1 medium apple Standard serve size = 30g (e.g. 20 almonds or peanuts, 9 walnuts) Resource © Better Health Company (2017) Resource © Better Health Company (2017) Wholegrain bread Broccoli Standard serve size = $\frac{1}{2}$ cup cooked Standard serve size = 1 slice Resource © Better Health Company (2017) Resource © Better Health Company (2017) Chicken Brown rice Standard serve size Standard serve size = $\frac{1}{2}$ cup cooked = 80g cooked lean (100g raw)