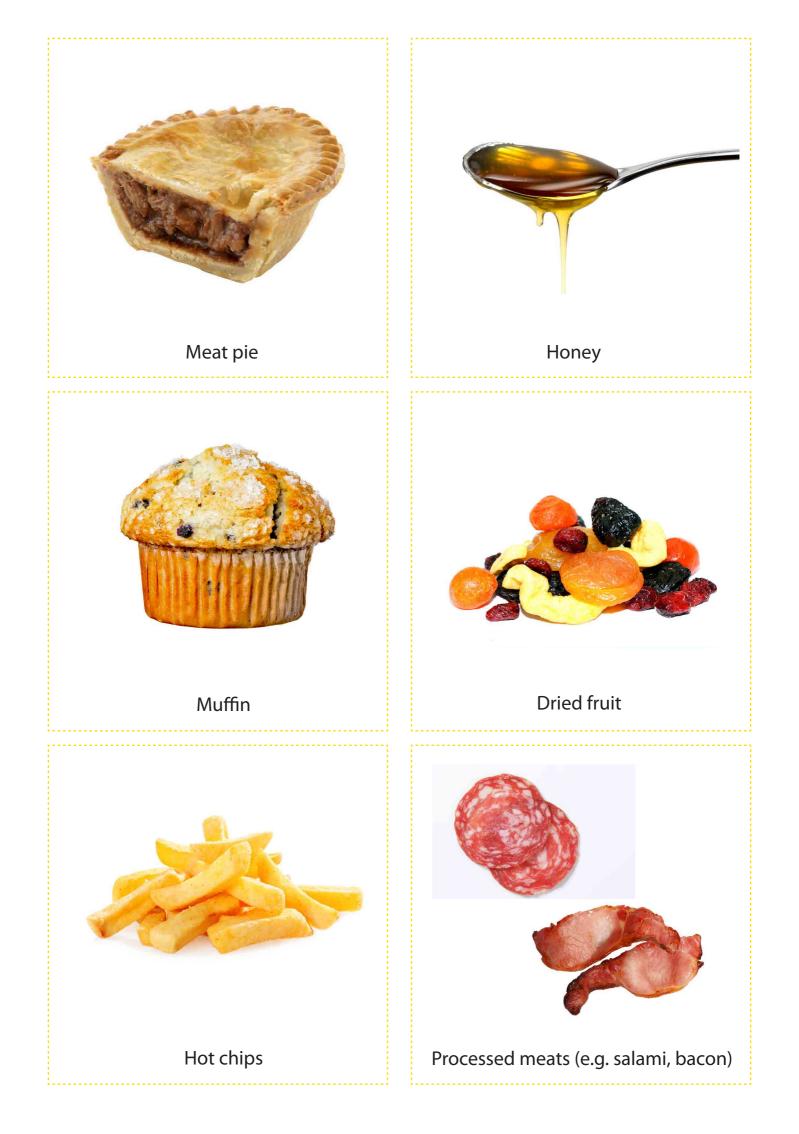

Resource © Better Health Company (2017)

| Honey                                           | Meat pie                                      |
|-------------------------------------------------|-----------------------------------------------|
| Standard serve size = 1 tablespoons (60g)       | Standard serve size = ¼ pie (individual size) |
|                                                 |                                               |
|                                                 |                                               |
|                                                 |                                               |
|                                                 |                                               |
|                                                 |                                               |
|                                                 |                                               |
| Resource © Better Health Company (2017)         | Resource © Better Health Company (2017)       |
| Dried fruit                                     | Muffin                                        |
| Standard serve size = 30g (for example, 4 dried | Standard serve size = ¼ cafe style muffin     |
| apricot halves, 1½ tablespoons of sultanas)     | or 1 small cake type muffin                   |
|                                                 |                                               |
|                                                 |                                               |
|                                                 |                                               |
|                                                 |                                               |
|                                                 |                                               |
| Resource © Better Health Company (2017)         | Resource © Better Health Company (2017)       |
| Processed meats (e.g. salami, bacon)            | Hot chips                                     |
| Standard serve size = 2 slices                  | Standard serve size = 12 fried hot chips      |
|                                                 |                                               |
|                                                 |                                               |
|                                                 |                                               |
|                                                 |                                               |
|                                                 |                                               |
|                                                 |                                               |
| Resource © Better Health Company (2017)         | Resource © Better Health Company (2017)       |