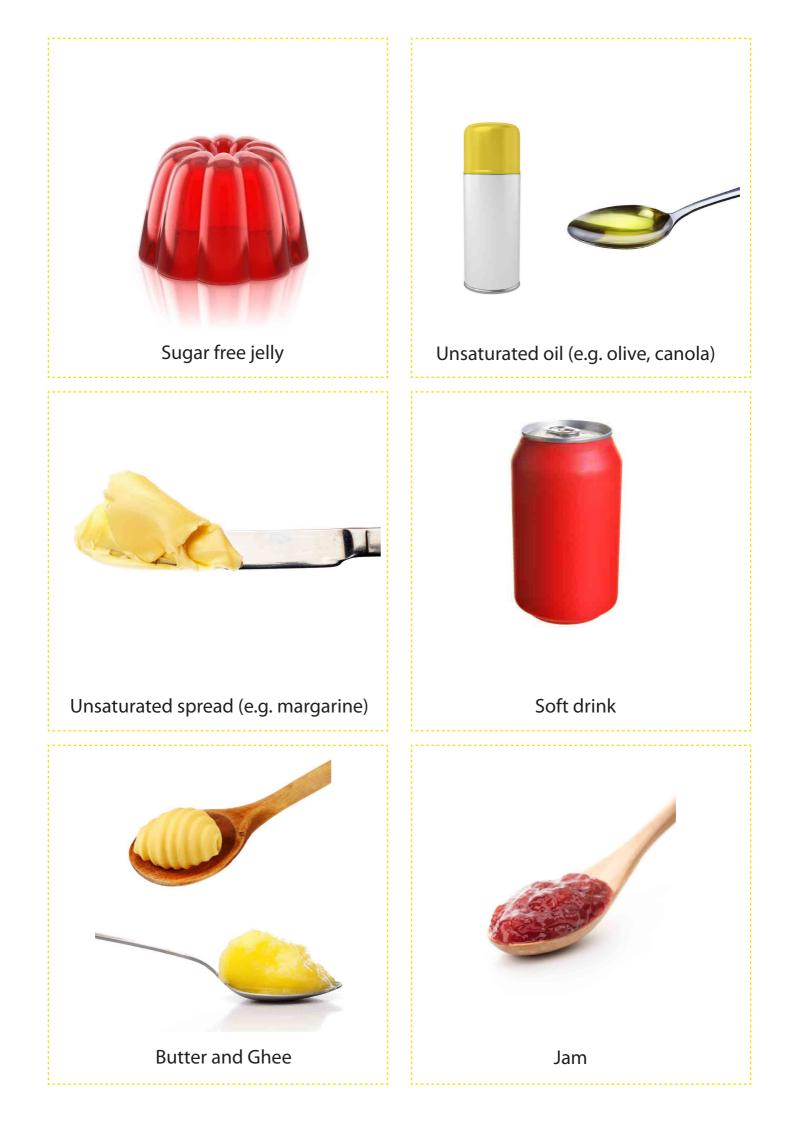

# Sugar free jelly

Standard serve size = 3/4 cup

Resource © Better Health Company (2017)

# Soft drink

Standard serve size = 1 can (375ml)

Resource © Better Health Company (2017)

# Unsaturated spread (e.g. margarine) Standard serve size = 10g

Resource © Better Health Company (2017)

Jam

Standard serve size = 1 tablespoon 60g

Resource © Better Health Company (2017)

Butter and Ghee

Standard serve size = 1 tablespoon (20g)