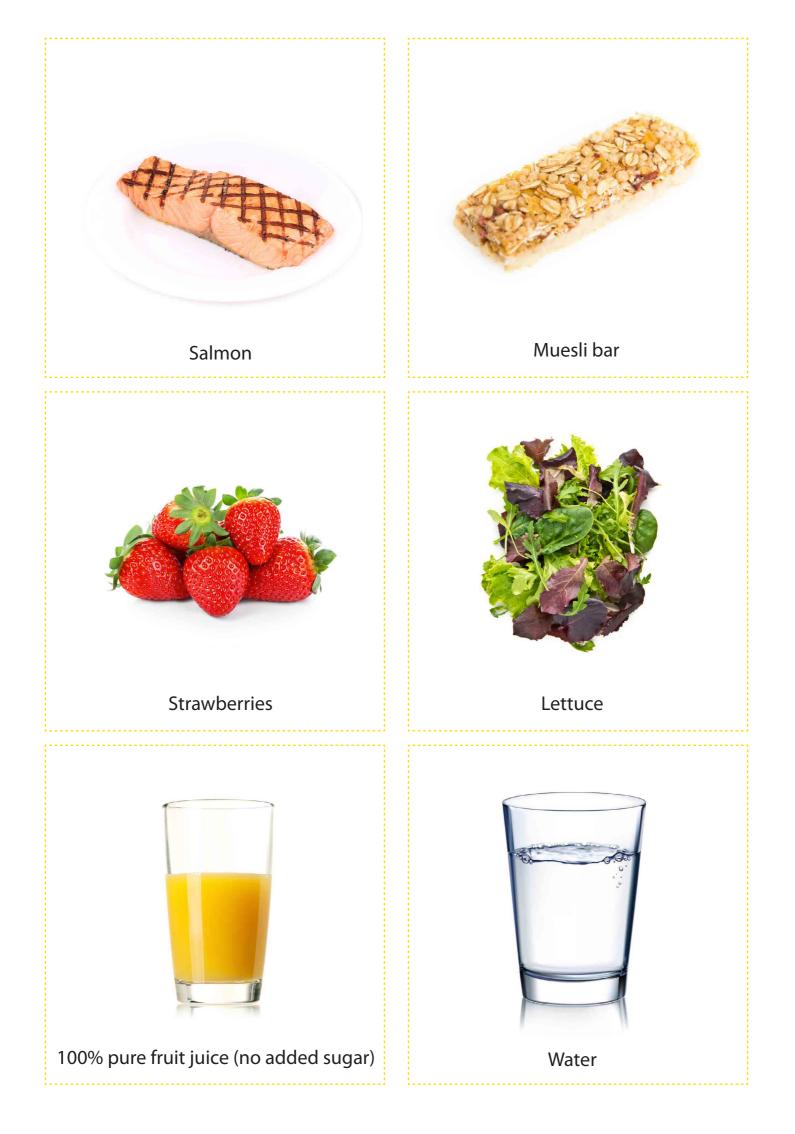

## Muesli bar

Standard serve size =  $\frac{1}{2}$  - 1 bar

## Salmon

Standard serve size = 100g cooked

Resource © Better Health Company (2017)

Resource © Better Health Company (2017)

# Lettuce

Standard serve size = 1 cup

# Strawberries

Standard serve size = 1 cup (about 8 stawberries)

Resource © Better Health Company (2017)

Water

Resource © Better Health Company (2017)

100% pure fruit juice (no added sugar)

Standard serve size =  $\frac{1}{2}$  cup (125mls)