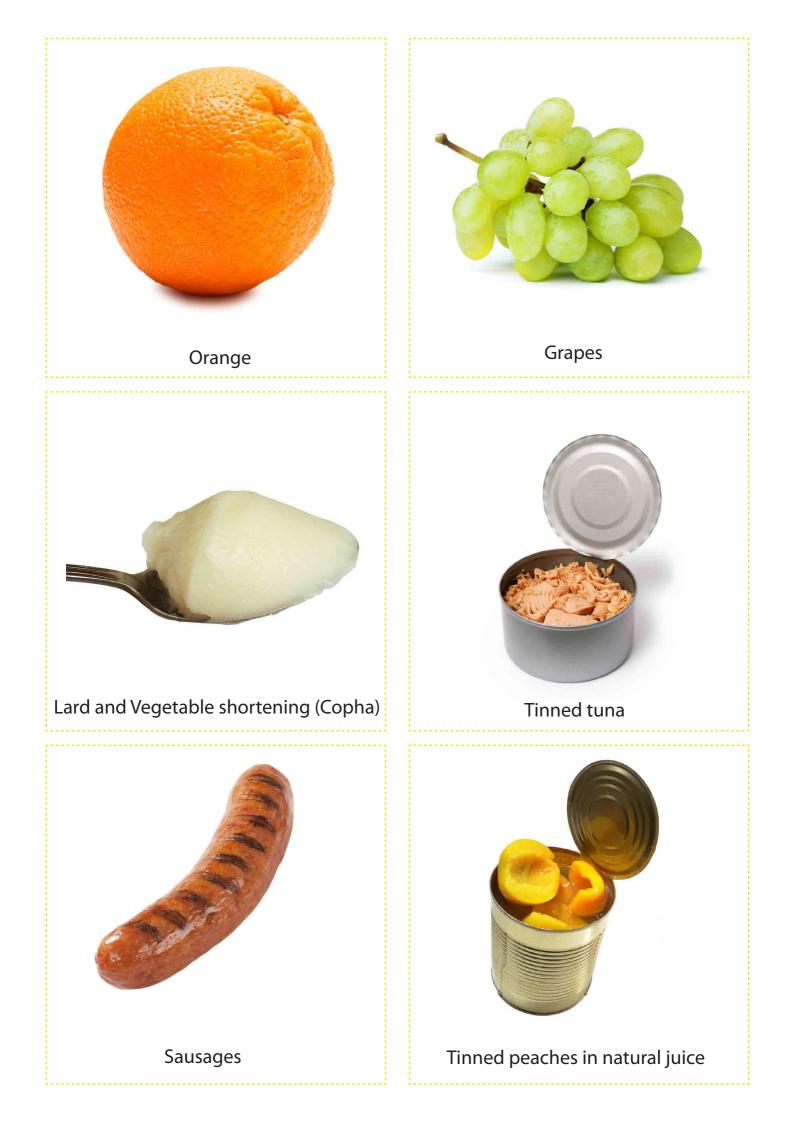

#### Ham

Standard serve size = 2 slices (50 - 60 g)

Resource © Better Health Company (2017)

| Grapes                                       | Orange                                               |
|----------------------------------------------|------------------------------------------------------|
| Standard serve size = about 20 grapes        | Standard serve size = 1 medium orange                |
|                                              |                                                      |
|                                              |                                                      |
|                                              |                                                      |
|                                              |                                                      |
|                                              |                                                      |
| Resource © Better Health Company (2017)      | Resource © Better Health Company (2017)              |
|                                              |                                                      |
| Tinned tuna                                  | Lard and Vegetable shortening (Copha)                |
| Standard serve size = 1 small can            | Standard serve size = 1 tblsp (20g)                  |
|                                              |                                                      |
|                                              |                                                      |
|                                              |                                                      |
|                                              |                                                      |
|                                              |                                                      |
| Resource © Better Health Company (2017)      | Resource © Better Health Company (2017)              |
|                                              |                                                      |
| Tinned peaches in natural juice              | Sausages                                             |
| Standard serve size = 1 cup (no added sugar) | Standard serve size = $1\frac{1}{2}$ thick or 2 thin |
|                                              | sausages                                             |
|                                              |                                                      |
|                                              |                                                      |
|                                              |                                                      |
|                                              |                                                      |