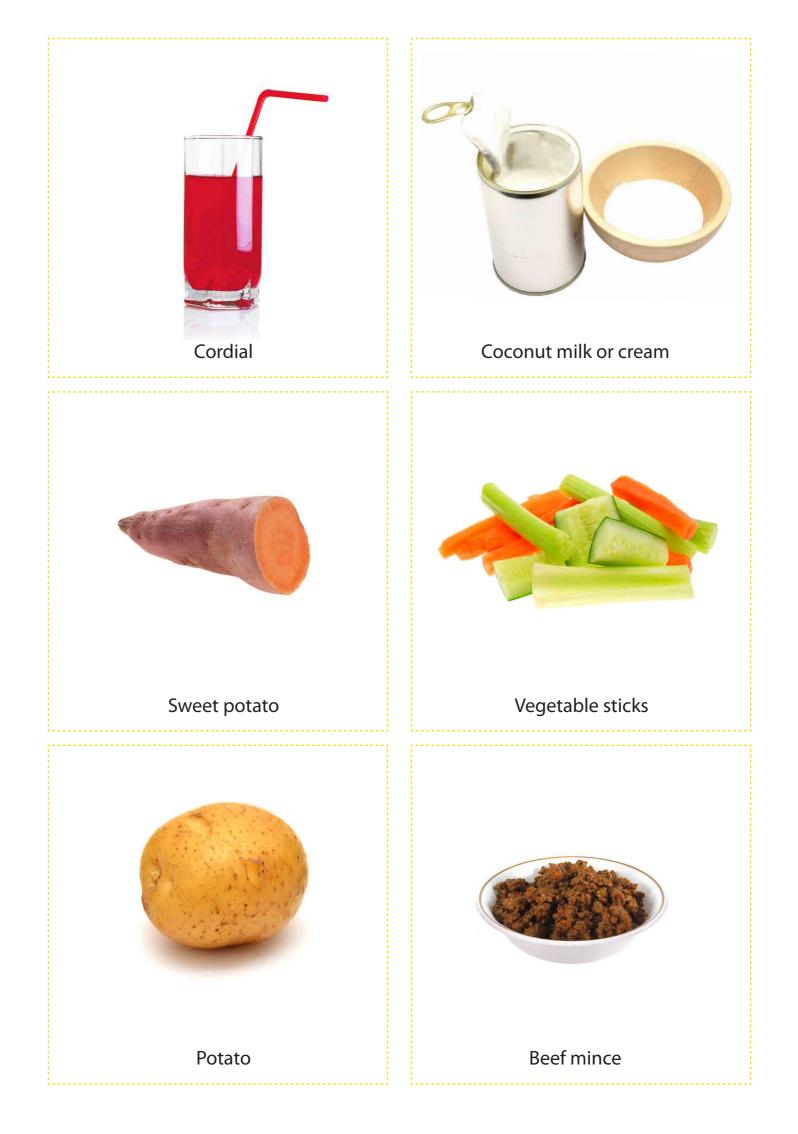

## Coconut milk or cream

Standard serve size =  $\frac{1}{3}$  cup (choose reduced fat)

# Cordial

Standard serve size = 375ml

Resource © Better Health Company (2017)

Resource © Better Health Company (2017)

# Vegetable sticks

Standard serve size = 1 cup

## Sweet potato

Standard serve size =  $\frac{1}{2}$  medium sweet potato

Resource © Better Health Company (2017)

Resource © Better Health Company (2017)

# Beef mince

Standard serve size =  $\frac{1}{2}$  cup lean mince

## Potato

Standard serve size =  $\frac{1}{2}$  medium potato

Resource © Better Health Company (2017)